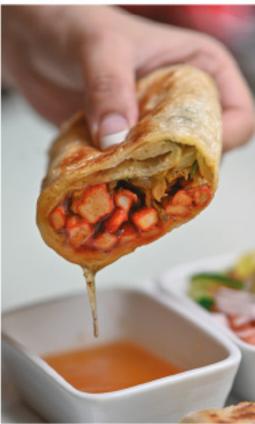

PKR. 1799

PKR. 1999

PKR. 2149

| <b>GRILLED CHICKEN</b><br><b>&amp; CHEESE</b> Serving: 300g   Cal:1342g   Fat: 30g   Salt:5g<br>Garlic flavoured mini focaccia bread, sweet and spicy onions, grilled<br>chicken fillet, cheese and pineapple, served with French fries and coleslaw | PKR. 1599 |
|------------------------------------------------------------------------------------------------------------------------------------------------------------------------------------------------------------------------------------------------------|-----------|
| <b>MUSHROOM &amp; BEEF</b><br>FILLET Serving:350g   Cal:979g   Fat:28g   Salt:2g <b>*10</b><br>French baguette, grilled beef tenderloin, brown sauce, sautéed fresh<br>mushrooms, green lettuce and tomato, served with French fries and coleslaw    | PKR. 1999 |
| <b>CROQUE MADAME</b> Serving:280g   Cal:1215g   Fat:21g   Salt:2g <b>*10</b><br>Sourdough bread, smoked beef, cheddar cheese, yellow mustard, cheese sauce and sunny side up egg, served with French fries and coleslaw                              | PKR. 2249 |
| WRAPS                                                                                                                                                                                                                                                |           |
| <b>POCKET FALAFEL</b> Serving:250g   Cal:1180g   Fat:83g   Salt:2g                                                                                                                                                                                   | PKR. 1299 |
| <b>TANDOORI CHICKEN ROLL</b> Serving:250g   Cal:1177g   Fat:56g   Salt:2g<br>Freshly made tawa roti rolled with tandoori shawarma chicken, French fries, sautéed onions and fresh coriander, served with garlic and spicy plum sauce                 | PKR. 1349 |
| <b>CHICKEN KEBAB ROLL</b> Serving:350g   Cal:766g   Fat:53g   Salt:2g<br>Fresh tawa roti rolled with chicken kebab, sautéed onions,<br>French fries and fresh coriander, served with mint chutney                                                    | PKR. 1599 |
| <b>MUTTON KEBAB ROLL</b> Serving:350g   Cal:1210g   Fat:88g   Salt:4g <b>* * * * * * * * * *</b>                                                                                                                                                     | PKR. 2299 |