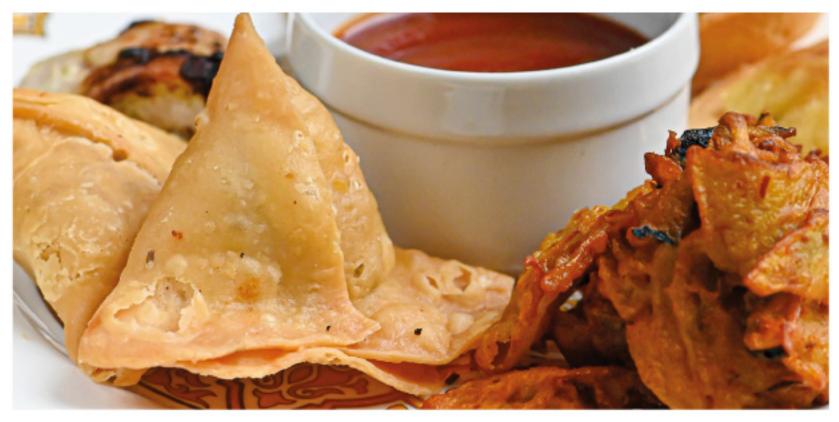

#### SAMOSA, VEGETABLE PAKORAS, VEGETABLE QUICHE, CHICKEN BOTI

### PUFF MENU

| <b>VEGETABLE CURRY PUFF</b> Serving:140g   Cal:509g   Fat:17g   Salt:3g<br>Potatoes, carrots, green peas cooked with green chilies stuffed in puff pastry | PKR. 459 |
|-----------------------------------------------------------------------------------------------------------------------------------------------------------|----------|
| <b>CHICKEN SAUSAGE ROLL</b> Serving:140g   Cal:461g   Fat:8g   Salt:2g                                                                                    | PKR. 499 |
| <b>CHICKEN PATTIES</b> Serving:140g   Cal:551g   Fat:14g   Salt:3g                                                                                        | PKR. 599 |
| <b>BEEF PUFF</b> Serving:140g   Cal:571g   Fat:20g   Salt:3g<br>Beef mince cooked with local spices stuffed in puff pastry                                | PKR. 599 |
| MUTTON QUICHE Serving:140g   Cal:528g   Fat:20g   Salt:3g                                                                                                 | PKR. 699 |