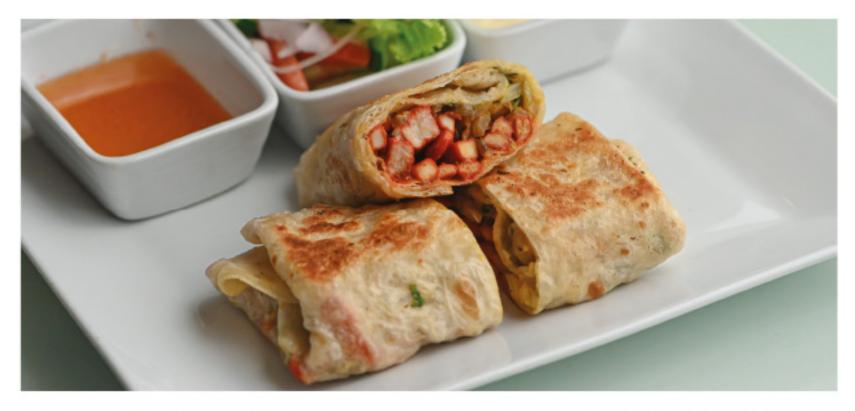

PKR. 1799

PKR. 1999

PKR. 2149

| <b>GRILLED CHICKEN</b><br><b>&amp; CHEESE</b> Serving: 300g   Cal:1342g   Fat: 30g   Salt:5g<br>Garlic flavoured mini focaccia bread, sweet and spicy onions, grilled<br>chicken fillet, cheese and pineapple, served with French fries and coleslaw | PKR. 1599 |
|------------------------------------------------------------------------------------------------------------------------------------------------------------------------------------------------------------------------------------------------------|-----------|
| <b>MUSHROOM &amp; BEEF</b><br>FILLET Serving:350g   Cal:979g   Fat:28g   Salt:2g <b>*10</b><br>French baguette, grilled beef tenderloin, brown sauce, sautéed fresh<br>mushrooms, green lettuce and tomato, served with French fries and coleslaw    | PKR. 1999 |
| <b>CROQUE MADAME</b> Serving:280g   Cal:1215g   Fat:21g   Salt:2g <b>*10</b><br>Sourdough bread, smoked beef, cheddar cheese, yellow mustard, cheese sauce and sunny side up egg, served with French fries and coleslaw                              | PKR. 2249 |
| WRAPS                                                                                                                                                                                                                                                |           |
| <b>POCKET FALAFEL</b> Serving:250g   Cal:1180g   Fat:83g   Salt:2g                                                                                                                                                                                   | PKR. 1299 |
| <b>TANDOORI CHICKEN ROLL</b> Serving:250g   Cal:1177g   Fat:56g   Salt:2g<br>Freshly made tawa roti rolled with tandoori shawarma chicken, French fries, sautéed onions and fresh coriander, served with garlic and spicy plum sauce                 | PKR. 1349 |
| <b>CHICKEN KEBAB ROLL</b> Serving:350g   Cal:766g   Fat:53g   Salt:2g<br>Fresh tawa roti rolled with chicken kebab, sautéed onions,<br>French fries and fresh coriander, served with mint chutney                                                    | PKR. 1599 |
| <b>MUTTON KEBAB ROLL</b> Serving:350g   Cal:1210g   Fat:88g   Salt:4g <b>* * * * * * * * * *</b>                                                                                                                                                     | PKR. 2299 |