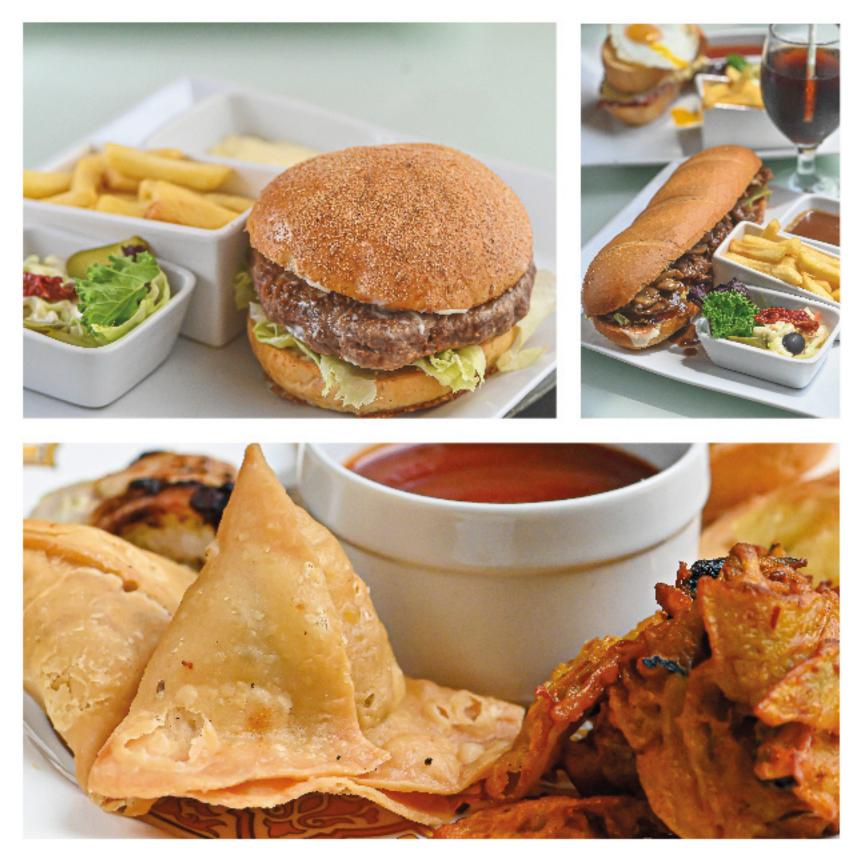

### NADIA BURGERS

**CHICKEN SMASH** Serving:310g | Cal:1346g | Fat:89g | Salt:5g **\*** 

**BEEF SMASH** Serving:310g | Cal:1761g | Fat:68g | Salt:5g **Double juicy beef patty, lettuce, tomatoes topped with cheddar cheese, served with French fries** 

**TRUFFLE BEEF BURGER** Serving:310g | Cal:1970g | Fat:66g | Salt:5g Beef patty, truffle mayonnaise, lettuce, tomatoes topped with cheddar cheese, served with French fries and truffle sauce

### PUFF MENU

| <b>VEGETABLE CURRY PUFF</b> Serving:140g   Cal:509g   Fat:17g   Salt:3g<br>Potatoes, carrots, green peas cooked with green chilies stuffed in puff pastry | PKR. 459 |
|-----------------------------------------------------------------------------------------------------------------------------------------------------------|----------|
| <b>CHICKEN SAUSAGE ROLL</b> Serving:140g   Cal:461g   Fat:8g   Salt:2g                                                                                    | PKR. 499 |
| <b>CHICKEN PATTIES</b> Serving:140g   Cal:551g   Fat:14g   Salt:3g                                                                                        | PKR. 599 |
| <b>BEEF PUFF</b> Serving:140g   Cal:571g   Fat:20g   Salt:3g<br>Beef mince cooked with local spices stuffed in puff pastry                                | PKR. 599 |
| MUTTON QUICHE Serving:140g   Cal:528g   Fat:20g   Salt:3g                                                                                                 | PKR. 699 |