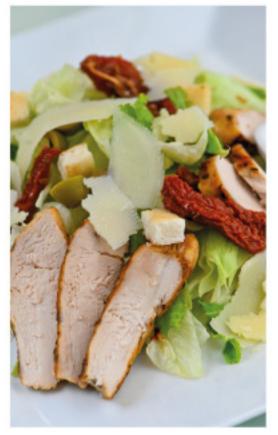

### SALADS

**BEANS BOWL** Serving:250g | Cal:446g | Fat:12g | Salt:2g Selection of assorted beans with dressing vinaigrette

avocado and cucumber with green apple dressing

PKR. 1249

PKR. 1349

PKR. 1949

**GREEN CORDES CHICKEN** Serving:250g | Cal:435g | Fat:16.5g | Salt:2g

Crispy sourdough bread slice, grilled chicken, variety of green lettuce,