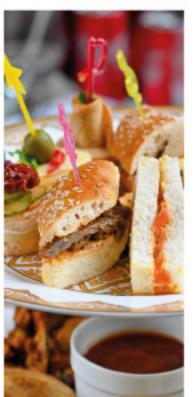

### AFTERNOON TEA

### PAKISTANI STYLE AFTERNOON TEA

Serving:570g | Cal:2169g | Fat:62g | Salt:8g 🕴 🗎 🌰 🌘

#### THREE FLAVOURS OF COLD SANDWICHES AND COLD CANAPÉS

(beef, chicken and vegetable)

#### SAMOSA, VEGETABLE PAKORAS, VEGETABLE QUICHE, CHICKEN BOTI