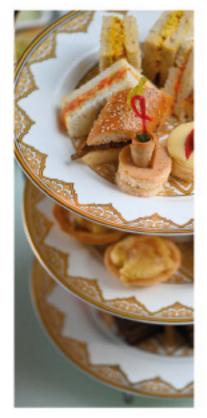

### AFTERNOON TEA

### PAKISTANI STYLE AFTERNOON TEA

Serving:570g | Cal:2169g | Fat:62g | Salt:8g 🕴 🗎 🌰 🌘

#### THREE FLAVOURS OF COLD SANDWICHES AND COLD CANAPÉS

(beef, chicken and vegetable)

#### SAMOSA, VEGETABLE PAKORAS, VEGETABLE QUICHE, CHICKEN BOTI

### **TWO KINDS OF PAKISTANI SWEETS**

#### **TWO KINDS OF DRY PASTRIES**

(served with choice of mixed or separate tea)

PKR. 1799

PKR. 2299

PKR. 2399

PKR. 2499