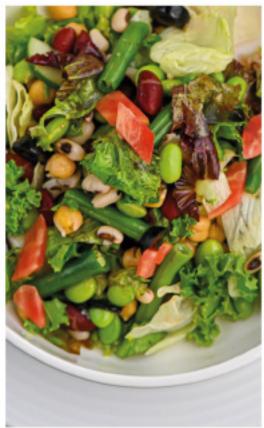

### SALADS

**BEANS BOWL** Serving:250g | Cal:446g | Fat:12g | Salt:2g Selection of assorted beans with dressing vinaigrette

avocado and cucumber with green apple dressing

PKR. 1249

PKR. 1349

PKR. 1949

**GREEN CORDES CHICKEN** Serving:250g | Cal:435g | Fat:16.5g | Salt:2g