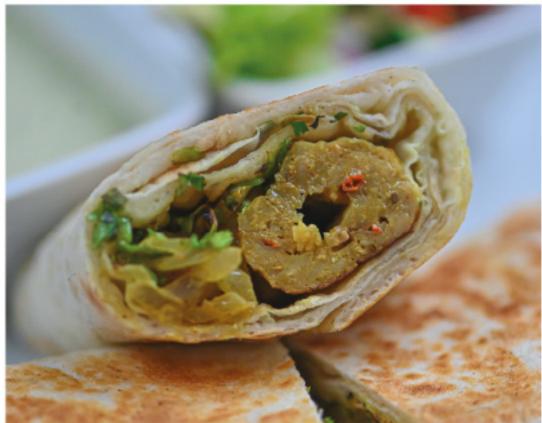

PKR. 1799

PKR. 1999

PKR. 2149

| <b>GRILLED CHICKEN</b><br><b>&amp; CHEESE</b> Serving: 300g   Cal:1342g   Fat: 30g   Salt:5g<br>Garlic flavoured mini focaccia bread, sweet and spicy onions, grilled<br>chicken fillet, cheese and pineapple, served with French fries and coleslaw | PKR. 1599 |
|------------------------------------------------------------------------------------------------------------------------------------------------------------------------------------------------------------------------------------------------------|-----------|
| <b>MUSHROOM &amp; BEEF</b><br>FILLET Serving:350g   Cal:979g   Fat:28g   Salt:2g <b>*10</b><br>French baguette, grilled beef tenderloin, brown sauce, sautéed fresh<br>mushrooms, green lettuce and tomato, served with French fries and coleslaw    | PKR. 1999 |
| <b>CROQUE MADAME</b> Serving:280g   Cal:1215g   Fat:21g   Salt:2g <b>*10</b><br>Sourdough bread, smoked beef, cheddar cheese, yellow mustard, cheese sauce and sunny side up egg, served with French fries and coleslaw                              | PKR. 2249 |
| WRAPS                                                                                                                                                                                                                                                |           |
| <b>POCKET FALAFEL</b> Serving:250g   Cal:1180g   Fat:83g   Salt:2g                                                                                                                                                                                   | PKR. 1299 |
| <b>TANDOORI CHICKEN ROLL</b> Serving:250g   Cal:1177g   Fat:56g   Salt:2g<br>Freshly made tawa roti rolled with tandoori shawarma chicken, French fries, sautéed onions and fresh coriander, served with garlic and spicy plum sauce                 | PKR. 1349 |
| <b>CHICKEN KEBAB ROLL</b> Serving:350g   Cal:766g   Fat:53g   Salt:2g<br>Fresh tawa roti rolled with chicken kebab, sautéed onions,<br>French fries and fresh coriander, served with mint chutney                                                    | PKR. 1599 |
| <b>MUTTON KEBAB ROLL</b> Serving:350g   Cal:1210g   Fat:88g   Salt:4g <b>* * * * * * * * * *</b>                                                                                                                                                     | PKR. 2299 |